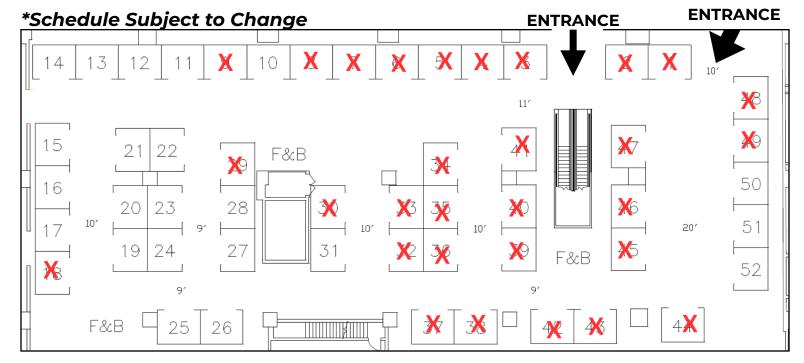

Meet face-to-face with conference attendees in our centrally located exhibit hall. Refreshments will be made available in the hall at all breaks so it will be the place to be. Reserve your spot today!

### **TABLE SPACE**

Space is available on a first-come, first-served basis, with preference given to the level of vendor participation. Every effort will be made to comply with preferences as to location requested by the Exhibitor; however, show management reserves the right to make the final determination of all spaces assignments and reserves the right to reconfigure exhibit space in the best interests of the conference.